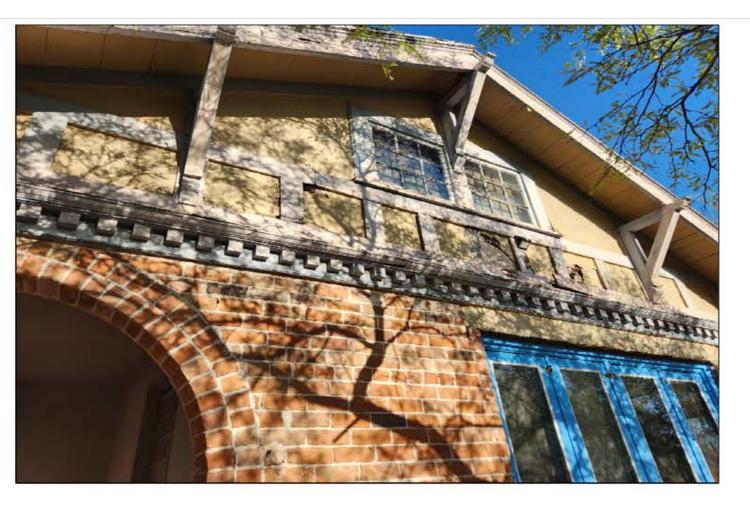

THE EXTERIOR CONSISTS OF EXPOSED BRICK @ FRONT, WEST ELEVATION WITH STUCCO BRICK MASONRY THRUOUT THE RESIDENCE EXTERIOIR WHICH ALL WILL BE REPAIRED AS REQ'D. DISABLED ADA RAMPS WILL BE INSTALLED FOR ACCESS TO THE RESIDENCE BY THE OWNER.

# **HISTORIC SUBMISSION PROJECT DESCRIPTION:**

| PROJECT DES                                     | CRIPTION:                                                                                                                                                                                                                                                                                                                                                           |
|-------------------------------------------------|---------------------------------------------------------------------------------------------------------------------------------------------------------------------------------------------------------------------------------------------------------------------------------------------------------------------------------------------------------------------|
| THIS EXISTING                                   | RESIDENCE WAS VACANT, ABANDONED PRIOR TO RECENT PURCHASE BY MY                                                                                                                                                                                                                                                                                                      |
| DOORS TO THE<br>MY CLIENT, TH                   | UILDING WAS UTILIZED AS A NON-PERMIT STUDENT APARTMENTS. SEVERAL EXTERIOR<br>E 4-APARTMENTS WILL BE REMOVED, WALL REPAIRED TO MATCH THE ARCHITECTURE.<br>E OWNER IS DISABLED REQUIRING ADA DISABLED RAMPS TO ENTER THIS ELEVATED<br>OOR AREA. ONE RAMP PLACED AT THE FRONT DOOR & ONE PLACED AT THE EAST SIDE.                                                      |
| EXTERIOR CHA<br>DETAILS IN ITS<br>THE ROOF & ST | E WILL BE REPAIRED IN ITS EXISTING EXTERIOR STATE, RETAINING THE UNIQUE<br>RACTER & MIXTURE OF EXPOSED BRICK, STUCCO, WOOD FACADE & WOOD ACCENTS &<br>"AS-IS" CONDITION WITH MINIMAL REVISIONS & REPAIRS AS OUTLINED IN SHEET HR-1.<br>RUCTURE IS TO BE REPAIRED AS REQUIRED & RETAINED. THE EXISTING ELEVATED<br>. SPACE IS TO BE REPAIRED AS REQUIRED & RETAINED. |
| THE ENTIRE IN                                   | FERIOR IS TO BE DEMOED & RECONSTRUCTED TO APPLICABLE TO ADDRESS THE<br>BLED ABILITY TO FUNCTION EASILY WITHIN HIS RESIDENCE.                                                                                                                                                                                                                                        |
| STUCCO MATE<br>ROOF STRUCT<br>THE EXTERIOR      | TIONS OF A GARAGE & UTILITY CLOSET WILL MATCH THE CHARACTER & EXTERIOR<br>RIALS. THE UTILITY CLOSET PLACEMENT IS TO AVOID DAMAGE TO THE EXISTING<br>URE WITH THE REQUIRED REPAIRS & EASE CONFLICTS WITH DUCTWORK DISTRIBUTION.<br>COLORS PALETTE & ROOF MATERIALS WILL BE REMAIN AS ASPHALT SHINGLES<br>TIBLE WITH THE CONTRIBUTING PROPERTIES WITHIN THE ZONE.     |
| THE "HISTORIC                                   | RESPECT:<br>MPTION OF OUR COLOR PALETTE, THE FACT WE ARE RETAINING THE ORIGINAL CHARACTER,<br>DESIGN REVIEW CHECKLIST" & "NEIGHBORHOOD COMPATIBIILTY WORKSHEET" ARE<br>ICABLE TO OUR REVIEW CRITERIA. MY CLIENT, THE OWNER IS EXPENDING FUNDS TO                                                                                                                    |
| SAVE THE HIST<br>RESPECTFULLY                   | ORIC CHARACTER IN ITS EXISTING CONDITION.<br>( SUBMITTED,                                                                                                                                                                                                                                                                                                           |
| JOSEPH MAHER                                    | JR., ARCHITECT                                                                                                                                                                                                                                                                                                                                                      |
|                                                 | <u>UCSON WARD:</u> WARD 6<br>I 17033630; 9,776 SF                                                                                                                                                                                                                                                                                                                   |
| ADDRESS:                                        | NATIONAL REGISTER OF HISTORIC PLACES                                                                                                                                                                                                                                                                                                                                |
|                                                 | AVE., TUCSON, AZ 85705                                                                                                                                                                                                                                                                                                                                              |
|                                                 | ERED NEIGHBORHOOD:                                                                                                                                                                                                                                                                                                                                                  |