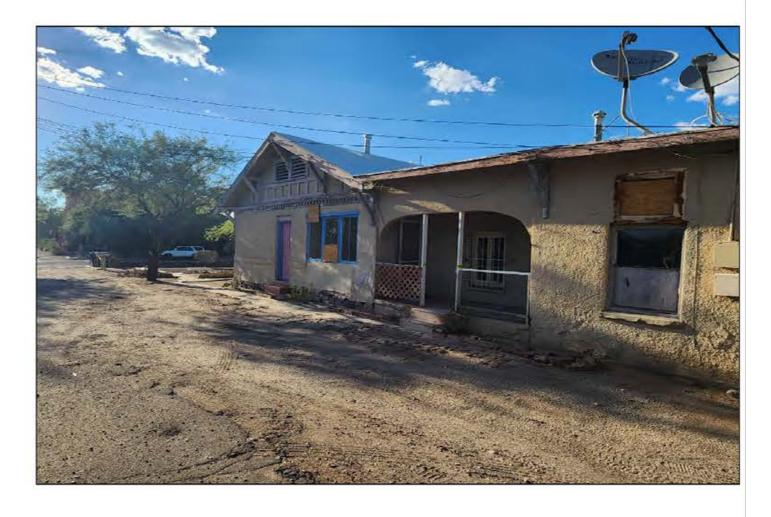

# EXSITING SOUTH, SIDE ELEVATION

EXSITING SOUTH, SIDE ELEVATION

EXSITING WEST, FRONT ELEVATION

EXSITINGEAST, REAR ELEVATION

EXSITING WEST, FRONT ELEVATION

MR. MARK EVERS EXISTING HISTORIC RESIDENCE NEW ADDITIONS PROJECT NEW REMODELING PROJECT **EXTERIOR BUILDING PHOTOS** 

-- NORTH SIDE --

-- SOUTH SIDE/ ALLEY--

SIDE

EAST

ł

2025 COPYRIGHT, ALL RIGHTS RESERVED JOSEPH MAHER, JR. AIA ARCHITECT

-- NORTH SIDE --