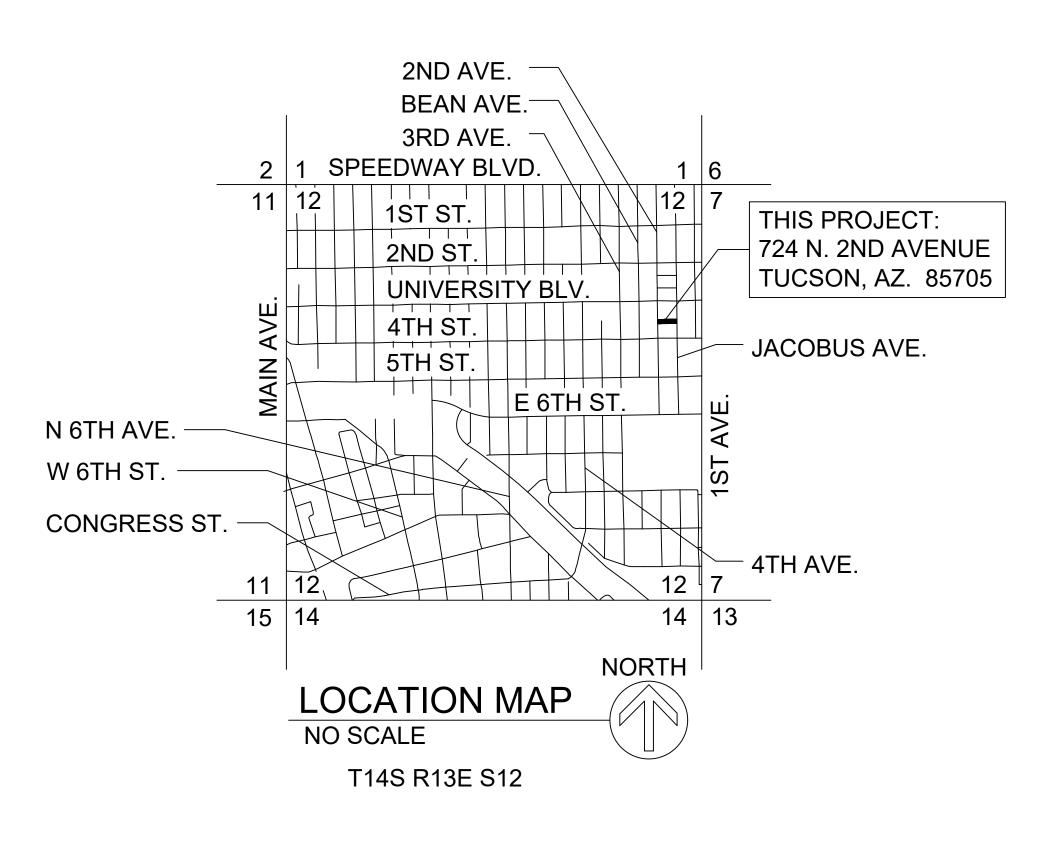

WEST UNIVERSITY HISTORIC DISTRICT

# DEVELOPMENT ZONE MAP WITH SURROUNDING PROPERTIES:

:-0325-01580 025 S U H # PERMIT REV'D J

EXSITING NORTH, SIDE ELEVATION

EXSITING SOUTH, SIDE ELEVATION

EXSITING WEST, FRONT ELEVATION

2025 COPYRIGHT, ALL RIGHTS RESERVED JOSEPH MAHER, JR. AIA ARCHITECT