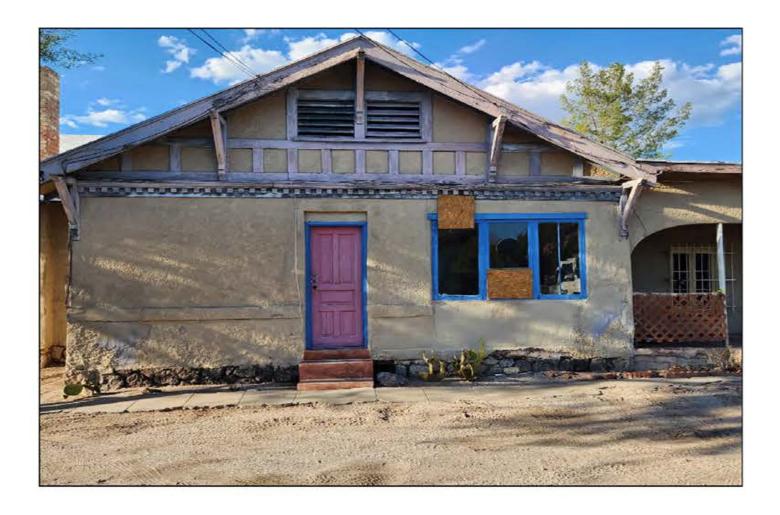

# EXSITING SOUTH, SIDE ELEVATION

EXSITING SOUTH, SIDE ELEVATION

EXSITING WEST, FRONT ELEVATION

EXSITINGEAST, REAR ELEVATION

EXSITING WEST, FRONT ELEVATION

MR. MARK EVERS EXISTING HISTORIC RESIDENCE NEW ADDITIONS PROJECT NEW REMODELING PROJECT **EXTERIOR BUILDING PHOTOS** 

-- NORTH SIDE --

-- SOUTH SIDE/ ALLEY--

SIDE

EAST

ł

2025 COPYRIGHT, ALL RIGHTS RESERVED JOSEPH MAHER, JR. AIA ARCHITECT

-- NORTH SIDE --