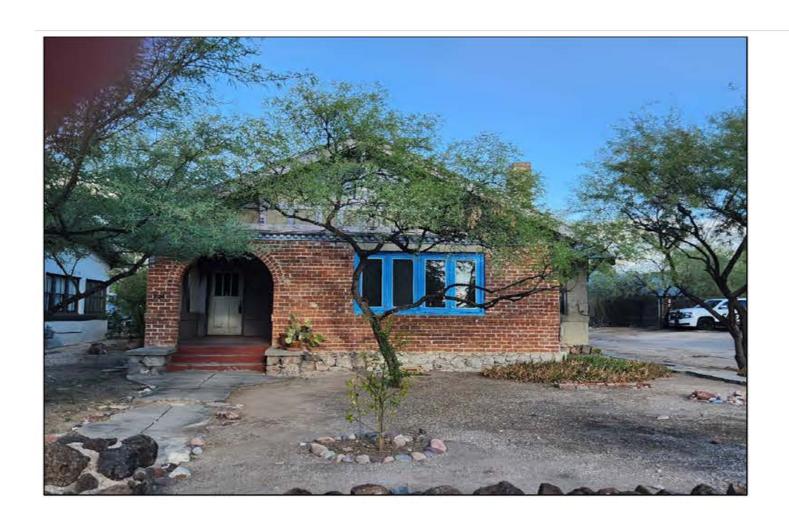

# EXSITING SOUTH, SIDE ELEVATION

EXSITING SOUTH, SIDE ELEVATION

EXSITING WEST, FRONT ELEVATION

EXSITINGEAST, REAR ELEVATION

EXSITING WEST, FRONT ELEVATION

MR. MARK EVERS EXISTING HISTORIC RESIDENCE NEW ADDITIONS PROJECT NEW REMODELING PROJECT **EXTERIOR BUILDING PHOTOS** 

-- NORTH SIDE --

-- SOUTH SIDE/ ALLEY--

SIDE

EAST

ł

2025 COPYRIGHT, ALL RIGHTS RESERVED JOSEPH MAHER, JR. AIA ARCHITECT

-- NORTH SIDE --