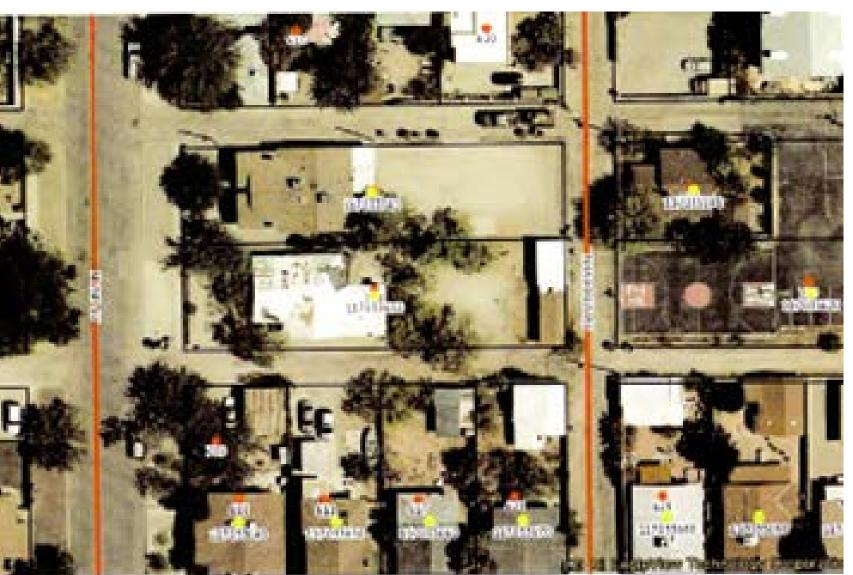

### AERIAL PHOTOGRAPH

## GIS PC AERIAL PHOTOGRAPH: AREA ABOUT RESIDENCE

# DEVELOPMENT ZONE MAP WITH SURROUNDING PROPERTIES:

:-0325-01580 025 S U H # PERMIT REV'D J

EXSITING NORTH, SIDE ELEVATION

EXSITING SOUTH, SIDE ELEVATION

EXSITING WEST, FRONT ELEVATION

2025 COPYRIGHT, ALL RIGHTS RESERVED JOSEPH MAHER, JR. AIA ARCHITECT