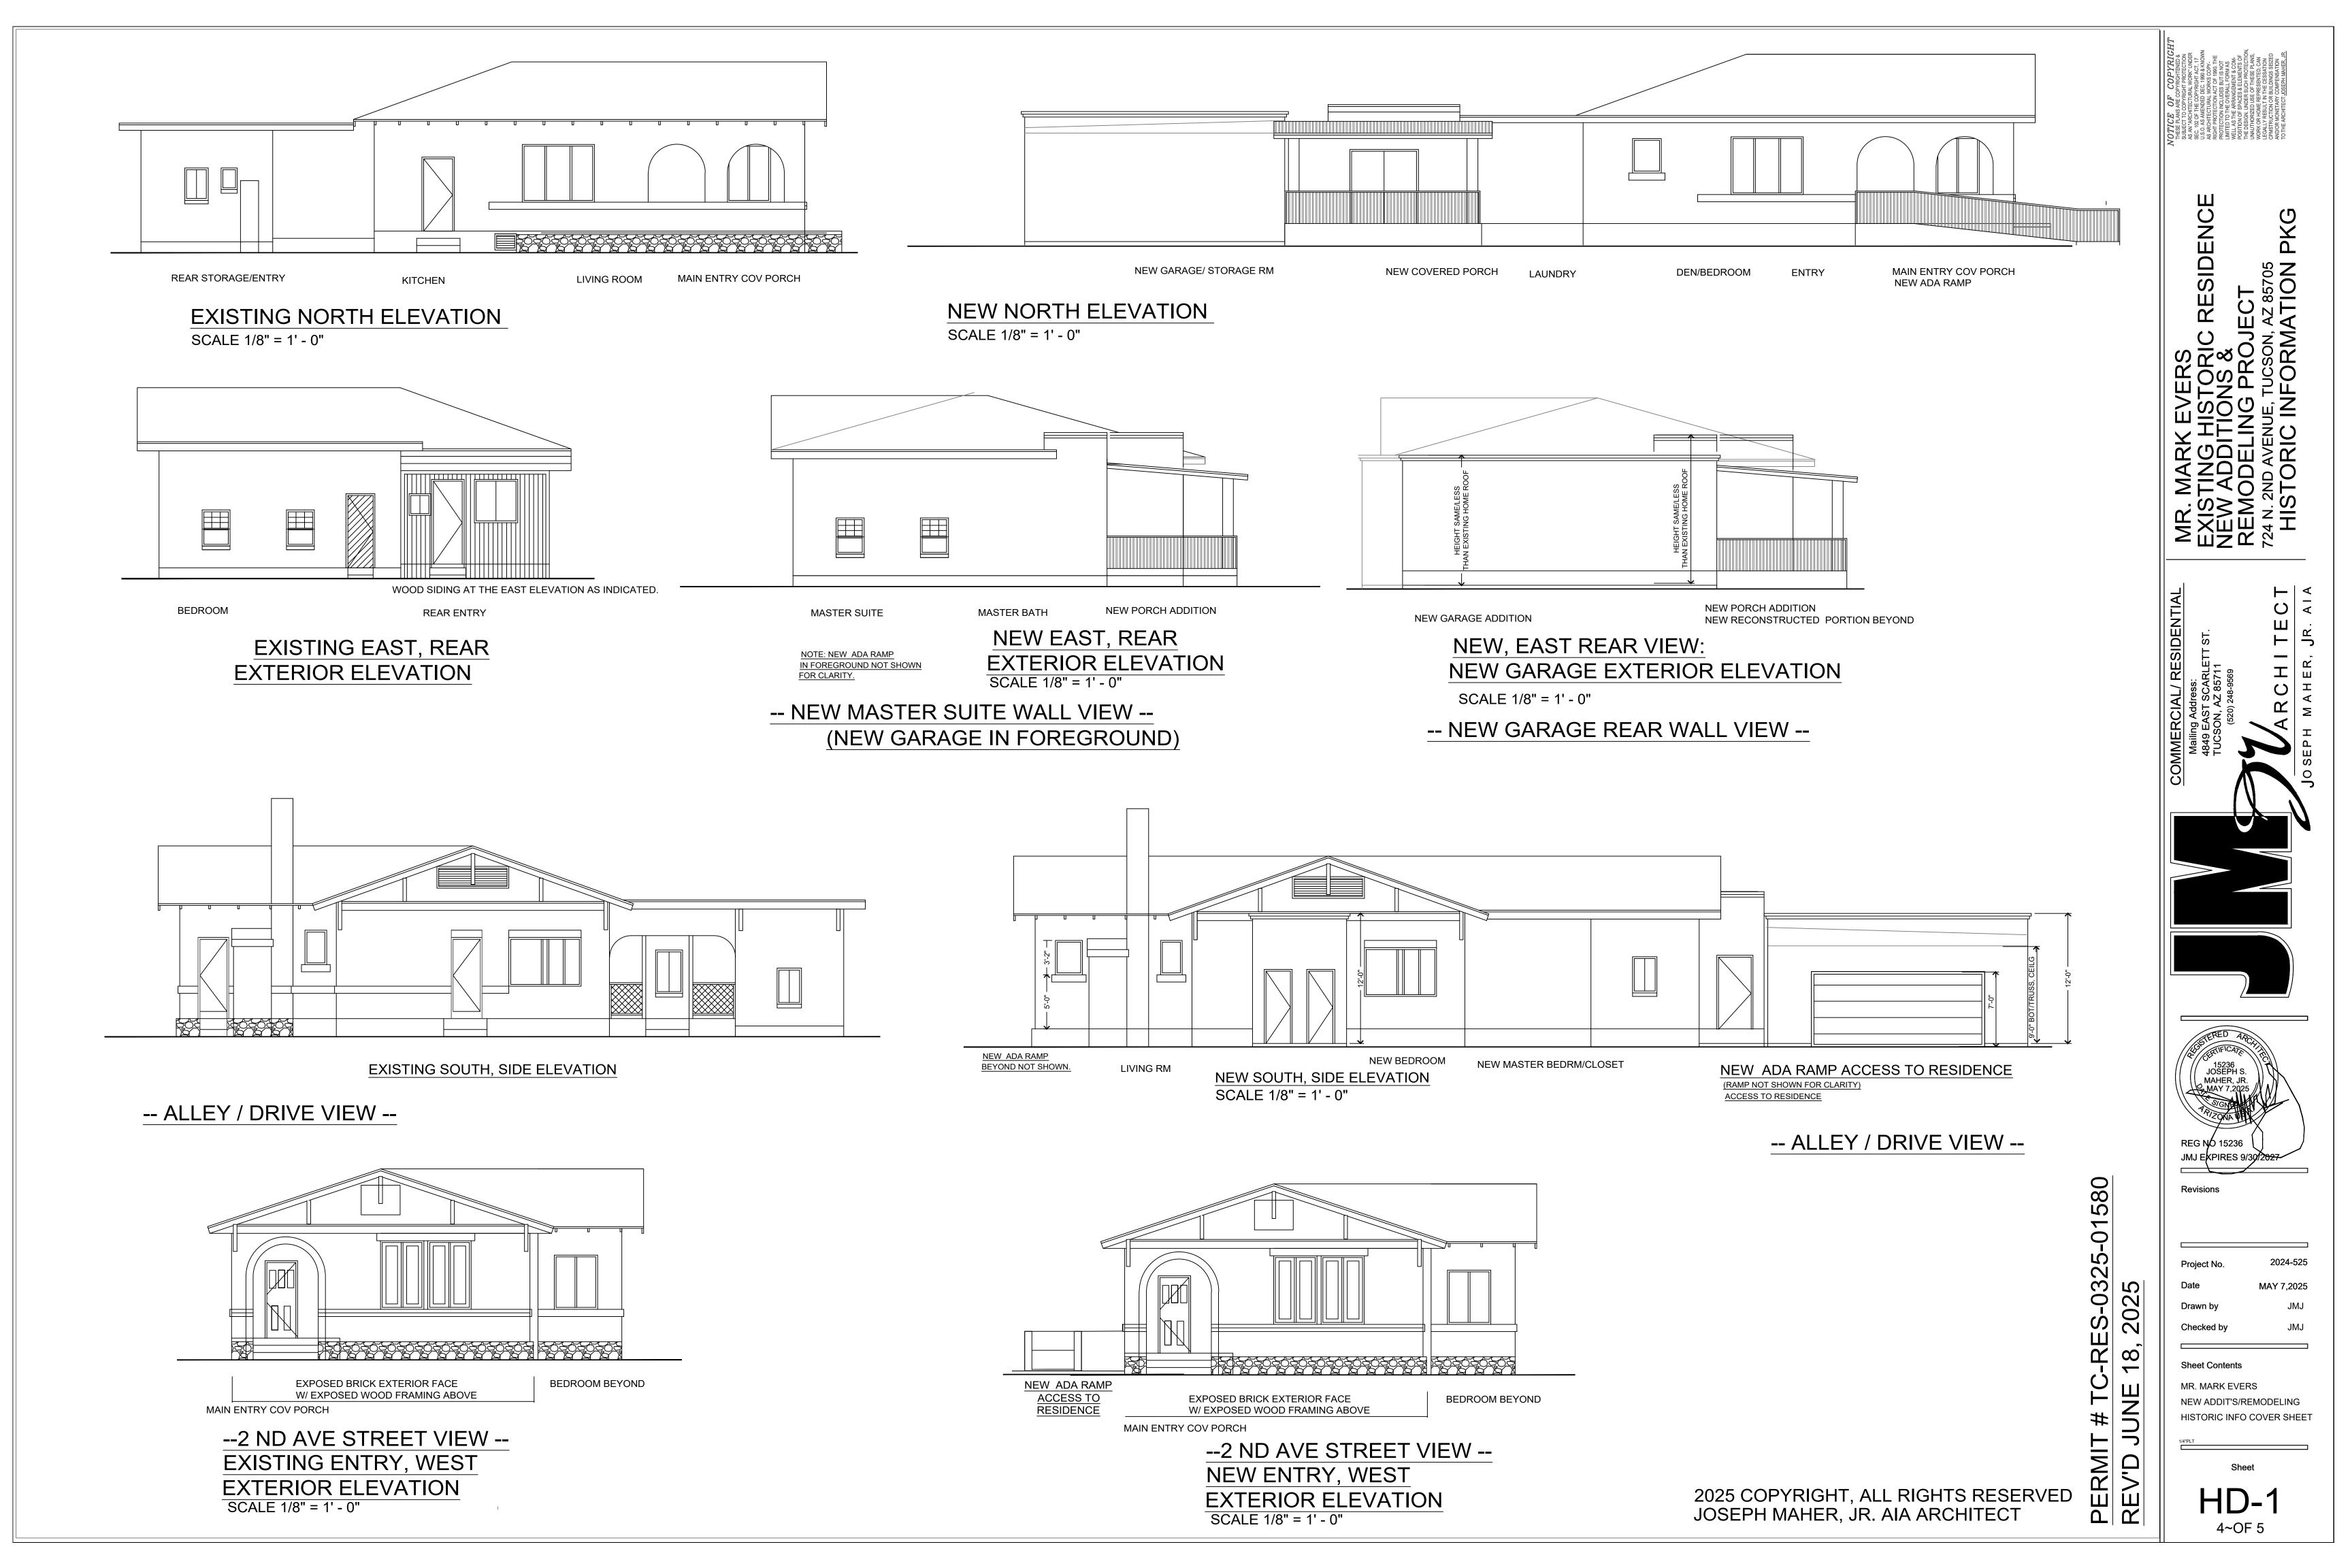

### PROJECT DESIGN NARRATIVE/SCOPE OF WORK:

THIS PROJECT CONSISTS OF THE INTERIOR RENOVATION OF AN EXISTING HISTORIC RESIDENCE.

THE ENTIRE INTERIOR IS DEMOED AND RECONSTRUCTED WITH ALL NEW BUILDING SYSTEMS A NEW GARAGE ADDITION IS PROPOSED ALONG WITH A NEW COVERED PORCH AT THE NORTH FACE ONLY MINOR ADJUSTMENTS TO EXTERIOR OF THE RESIDENCE WERE REQUIRED. AT THE SOUTH FACE, CENTER PORTION, AN EXISTING RECESS PORCH ACCESS TO BEDROOMS IS TO REMOVED.

THE EXTERIOR WALL TO BE INFILLED & RECONSTRUCTED TO MATCH EXISTING RESIDENCE. NOTE: REFER TO SHEET "HR-1" FOR ILLUSTRATED UNDERSTANDING THE MINOR EXTERIOR REVISIONS. THE EXISTING RAISED/CRAWL SPACE WOOD FLOOR & ROOF STRUCTURE IS TO BE RETAINED. THE ROOF IS TO BE REPAIRED AS REQUIRED & RETAINED. ELEVATED FLOOR, CRAWL SPACE RETAINED. THE EXISTING ELECTRICAL SERVICE & PANELS & WIRING THRUOUT ARE TO BE REPLACED WITH A NEW 400 AMP SERVICE & PANELS AS OUTLINED IN THE DRAWINGS. THE EXTERIOR LIGHTS WILL BE REPLACED WITH FULL CUT OFF COMPLIANT FIXTURES. ALL NEW LED LIGHTS INSTALLED.

THE EXTERIOR CONSISTS OF EXPOSED BRICK @ FRONT, WEST ELEVATION WITH STUCCO BRICK MASONRY THRUOUT THE RESIDENCE EXTERIOIR WHICH ALL WILL BE REPAIRED AS REQ'D. DISABLED ADA RAMPS WILL BE INSTALLED FOR ACCESS TO THE RESIDENCE BY THE OWNER.

# **HISTORIC SUBMISSION PROJECT DESCRIPTION:**

| PROJECT DES                                     | CRIPTION:                                                                                                                                                                                                                                                                                                                                                           |
|-------------------------------------------------|---------------------------------------------------------------------------------------------------------------------------------------------------------------------------------------------------------------------------------------------------------------------------------------------------------------------------------------------------------------------|
| THIS EXISTING                                   | RESIDENCE WAS VACANT, ABANDONED PRIOR TO RECENT PURCHASE BY MY                                                                                                                                                                                                                                                                                                      |
| DOORS TO THE<br>MY CLIENT, TH                   | UILDING WAS UTILIZED AS A NON-PERMIT STUDENT APARTMENTS. SEVERAL EXTERIOR<br>E 4-APARTMENTS WILL BE REMOVED, WALL REPAIRED TO MATCH THE ARCHITECTURE.<br>E OWNER IS DISABLED REQUIRING ADA DISABLED RAMPS TO ENTER THIS ELEVATED<br>OOR AREA. ONE RAMP PLACED AT THE FRONT DOOR & ONE PLACED AT THE EAST SIDE.                                                      |
| EXTERIOR CHA<br>DETAILS IN ITS<br>THE ROOF & ST | E WILL BE REPAIRED IN ITS EXISTING EXTERIOR STATE, RETAINING THE UNIQUE<br>RACTER & MIXTURE OF EXPOSED BRICK, STUCCO, WOOD FACADE & WOOD ACCENTS &<br>"AS-IS" CONDITION WITH MINIMAL REVISIONS & REPAIRS AS OUTLINED IN SHEET HR-1.<br>RUCTURE IS TO BE REPAIRED AS REQUIRED & RETAINED. THE EXISTING ELEVATED<br>. SPACE IS TO BE REPAIRED AS REQUIRED & RETAINED. |
| THE ENTIRE IN                                   | FERIOR IS TO BE DEMOED & RECONSTRUCTED TO APPLICABLE TO ADDRESS THE<br>BLED ABILITY TO FUNCTION EASILY WITHIN HIS RESIDENCE.                                                                                                                                                                                                                                        |
| STUCCO MATE<br>ROOF STRUCT<br>THE EXTERIOR      | TIONS OF A GARAGE & UTILITY CLOSET WILL MATCH THE CHARACTER & EXTERIOR<br>RIALS. THE UTILITY CLOSET PLACEMENT IS TO AVOID DAMAGE TO THE EXISTING<br>URE WITH THE REQUIRED REPAIRS & EASE CONFLICTS WITH DUCTWORK DISTRIBUTION.<br>COLORS PALETTE & ROOF MATERIALS WILL BE REMAIN AS ASPHALT SHINGLES<br>TIBLE WITH THE CONTRIBUTING PROPERTIES WITHIN THE ZONE.     |
| THE "HISTORIC                                   | RESPECT:<br>MPTION OF OUR COLOR PALETTE, THE FACT WE ARE RETAINING THE ORIGINAL CHARACTER,<br>DESIGN REVIEW CHECKLIST" & "NEIGHBORHOOD COMPATIBIILTY WORKSHEET" ARE<br>ICABLE TO OUR REVIEW CRITERIA. MY CLIENT, THE OWNER IS EXPENDING FUNDS TO                                                                                                                    |
| SAVE THE HIST<br>RESPECTFULLY                   | ORIC CHARACTER IN ITS EXISTING CONDITION.<br>( SUBMITTED,                                                                                                                                                                                                                                                                                                           |
| JOSEPH MAHER                                    | JR., ARCHITECT                                                                                                                                                                                                                                                                                                                                                      |
|                                                 | <u>UCSON WARD:</u> WARD 6<br>I 17033630; 9,776 SF                                                                                                                                                                                                                                                                                                                   |
| ADDRESS:                                        | NATIONAL REGISTER OF HISTORIC PLACES                                                                                                                                                                                                                                                                                                                                |
|                                                 | AVE., TUCSON, AZ 85705                                                                                                                                                                                                                                                                                                                                              |
|                                                 | ERED NEIGHBORHOOD:                                                                                                                                                                                                                                                                                                                                                  |