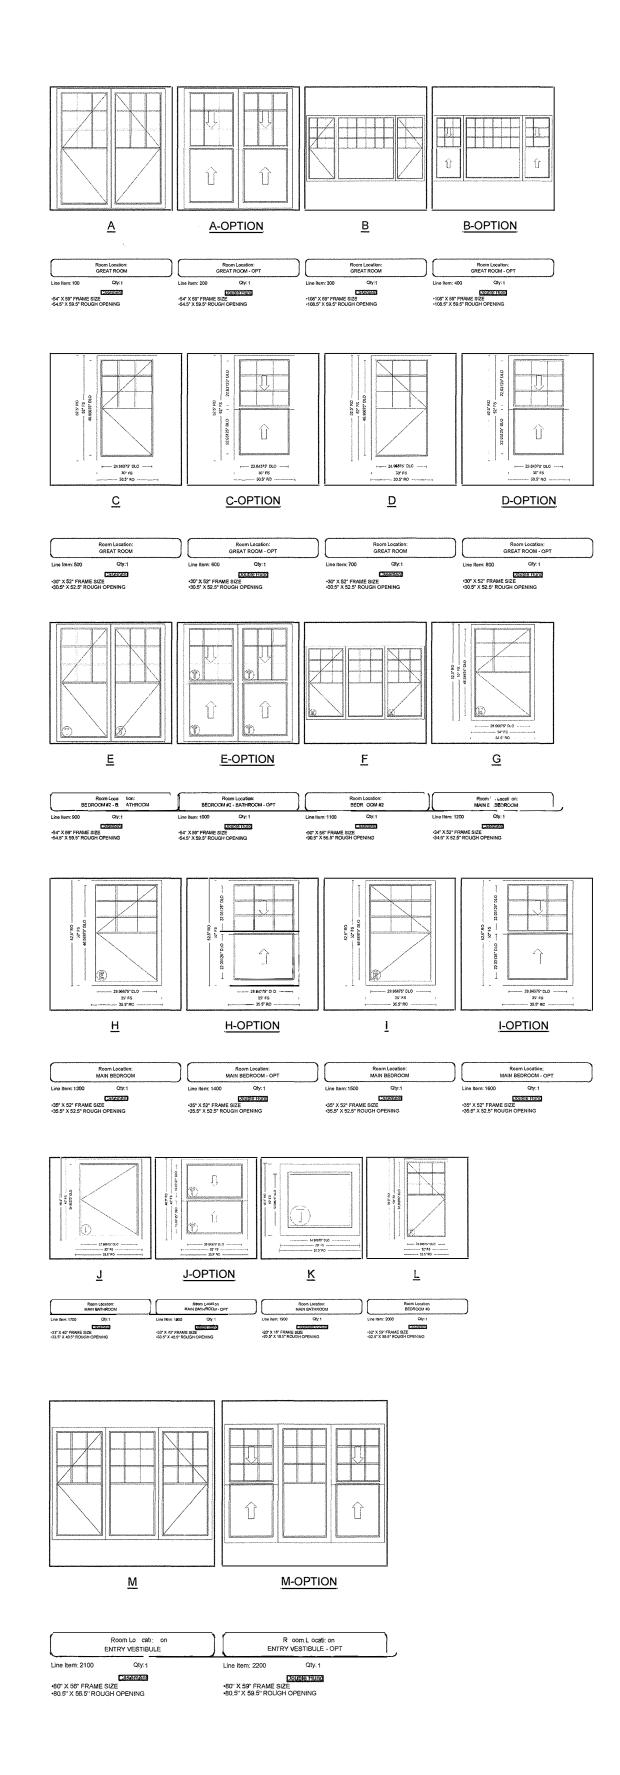

| $\bigcirc$ | WINDOW SCHEDULE |       |            |         |  |  |
|------------|-----------------|-------|------------|---------|--|--|
| MARK       | SIZE            | FRAME | TYPE       | REMARKS |  |  |
| W1         | 90" X 56"       | WD    | <u> </u>   |         |  |  |
| W2         | 90" X 56"       | WD    | F          |         |  |  |
| W3         | 34" X 52"       | WD    | G          |         |  |  |
| W4         | 35" X 52"       | WD    | H          |         |  |  |
| W5         | 35" X 52"       | WD    | Ī          |         |  |  |
| W6         | 33" X 40"       | WD    | <u>J</u>   |         |  |  |
| W7         | DELETED         |       | <u>(K)</u> |         |  |  |
| W8         | 32" X 59"       | WD    | L          |         |  |  |
| W9         | 80" X 56"       | WD    | M          |         |  |  |
| W10        | 54" X 59"       | WD    | A          |         |  |  |
| W11        | 108" X 59"      | WD    | B          |         |  |  |
| W12        | 30" X 52"       | WD    | C          |         |  |  |
| W13        | 30" X 52"       | WD    | D          |         |  |  |
| W14        | 54" X 59"       | WD    | E          |         |  |  |

PLEASE NOTE: WINDOW SCHEDULES REFER TO OLANDERS WINDOW SCHEDULE OF PRODUCTS FOR COMPLETE INFORMATION.

MR. MARK EVERS EXISTING HISTORIC RESIDENCE NEW ADDITIONS AND **REMODELING PROJECT** DOOR AND WINDOW SCHEDULES