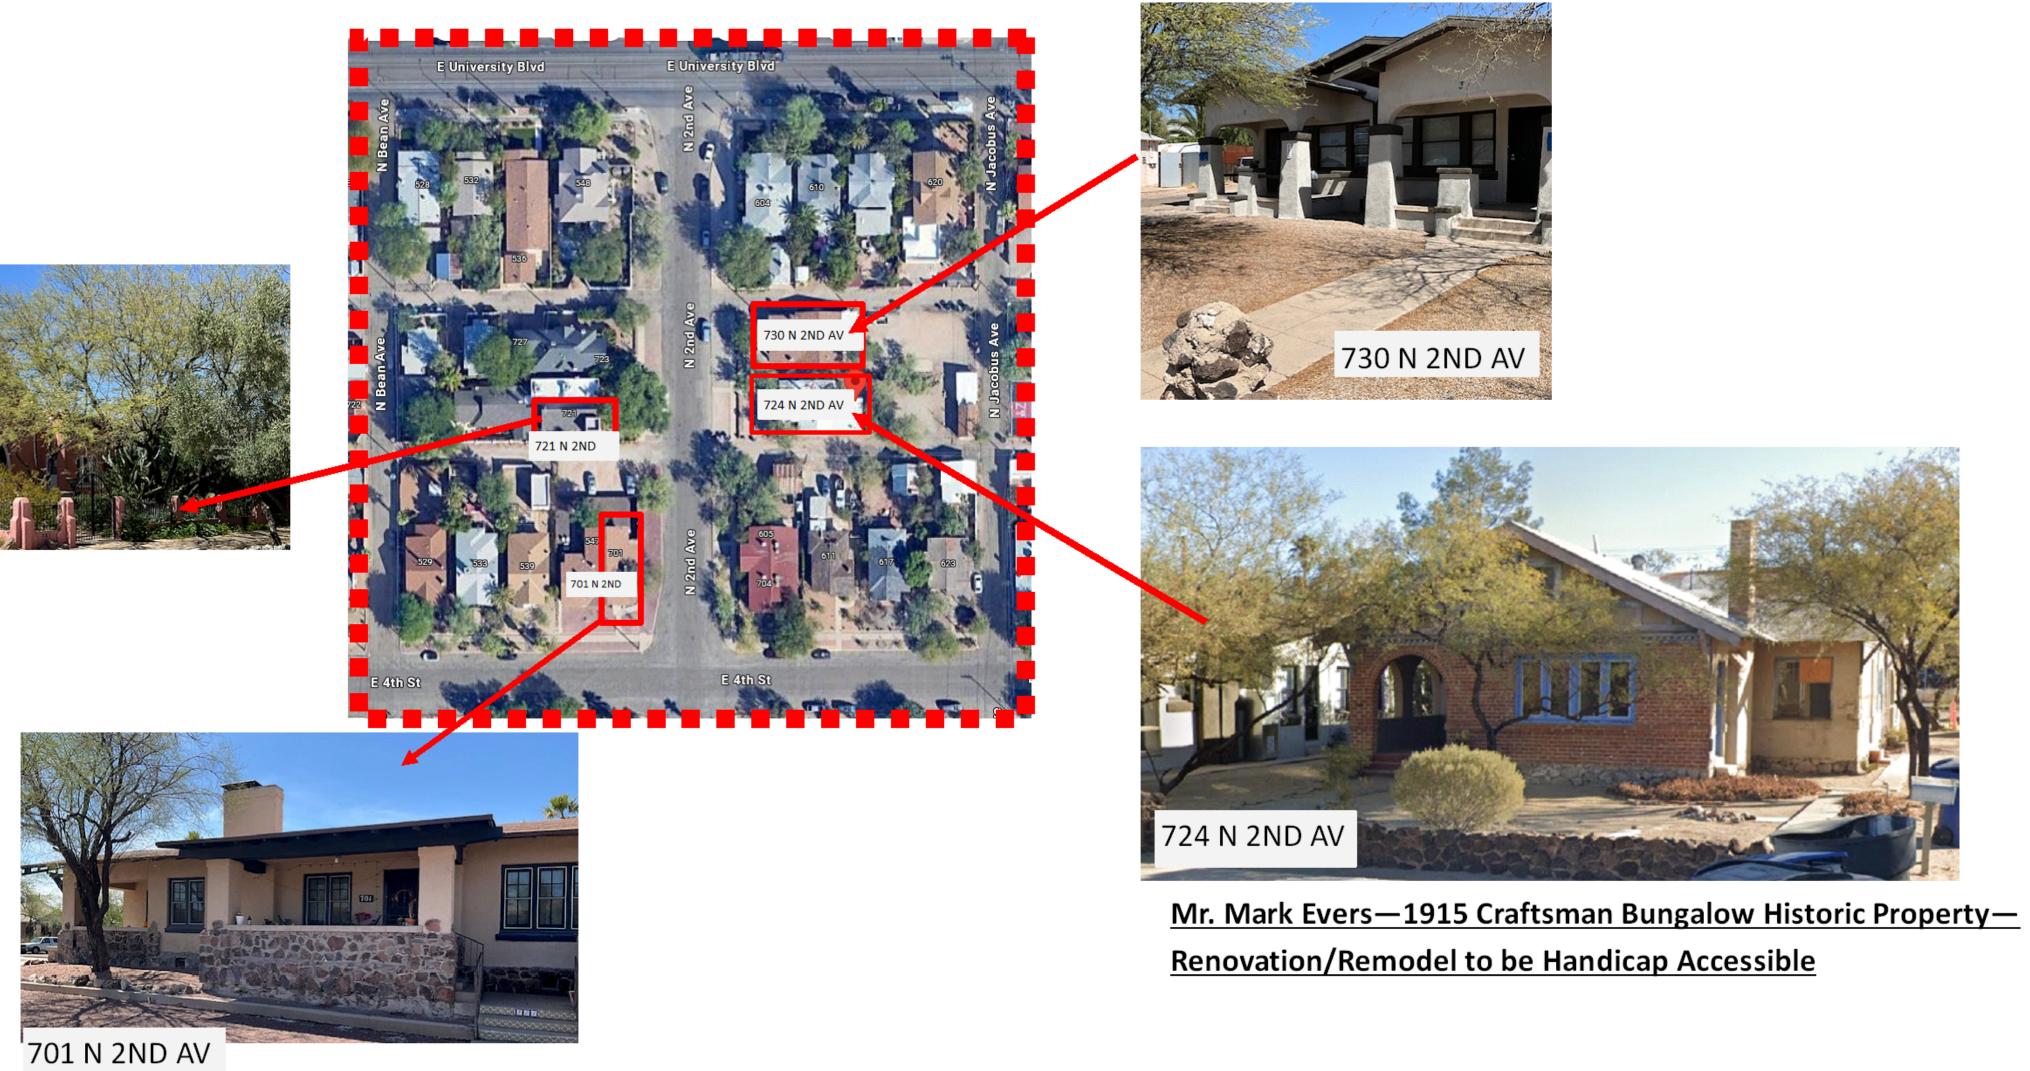

721 N 2ND AV

### AERIAL PHOTOGRAPH

## GIS PC AERIAL PHOTOGRAPH: AREA ABOUT RESIDENCE

# DEVELOPMENT ZONE MAP WITH SURROUNDING PROPERTIES:

:-0325-01580 025 S U H # PERMIT REV'D J

EXSITING NORTH, SIDE ELEVATION

EXSITING SOUTH, SIDE ELEVATION

EXSITING WEST, FRONT ELEVATION

2025 COPYRIGHT, ALL RIGHTS RESERVED JOSEPH MAHER, JR. AIA ARCHITECT