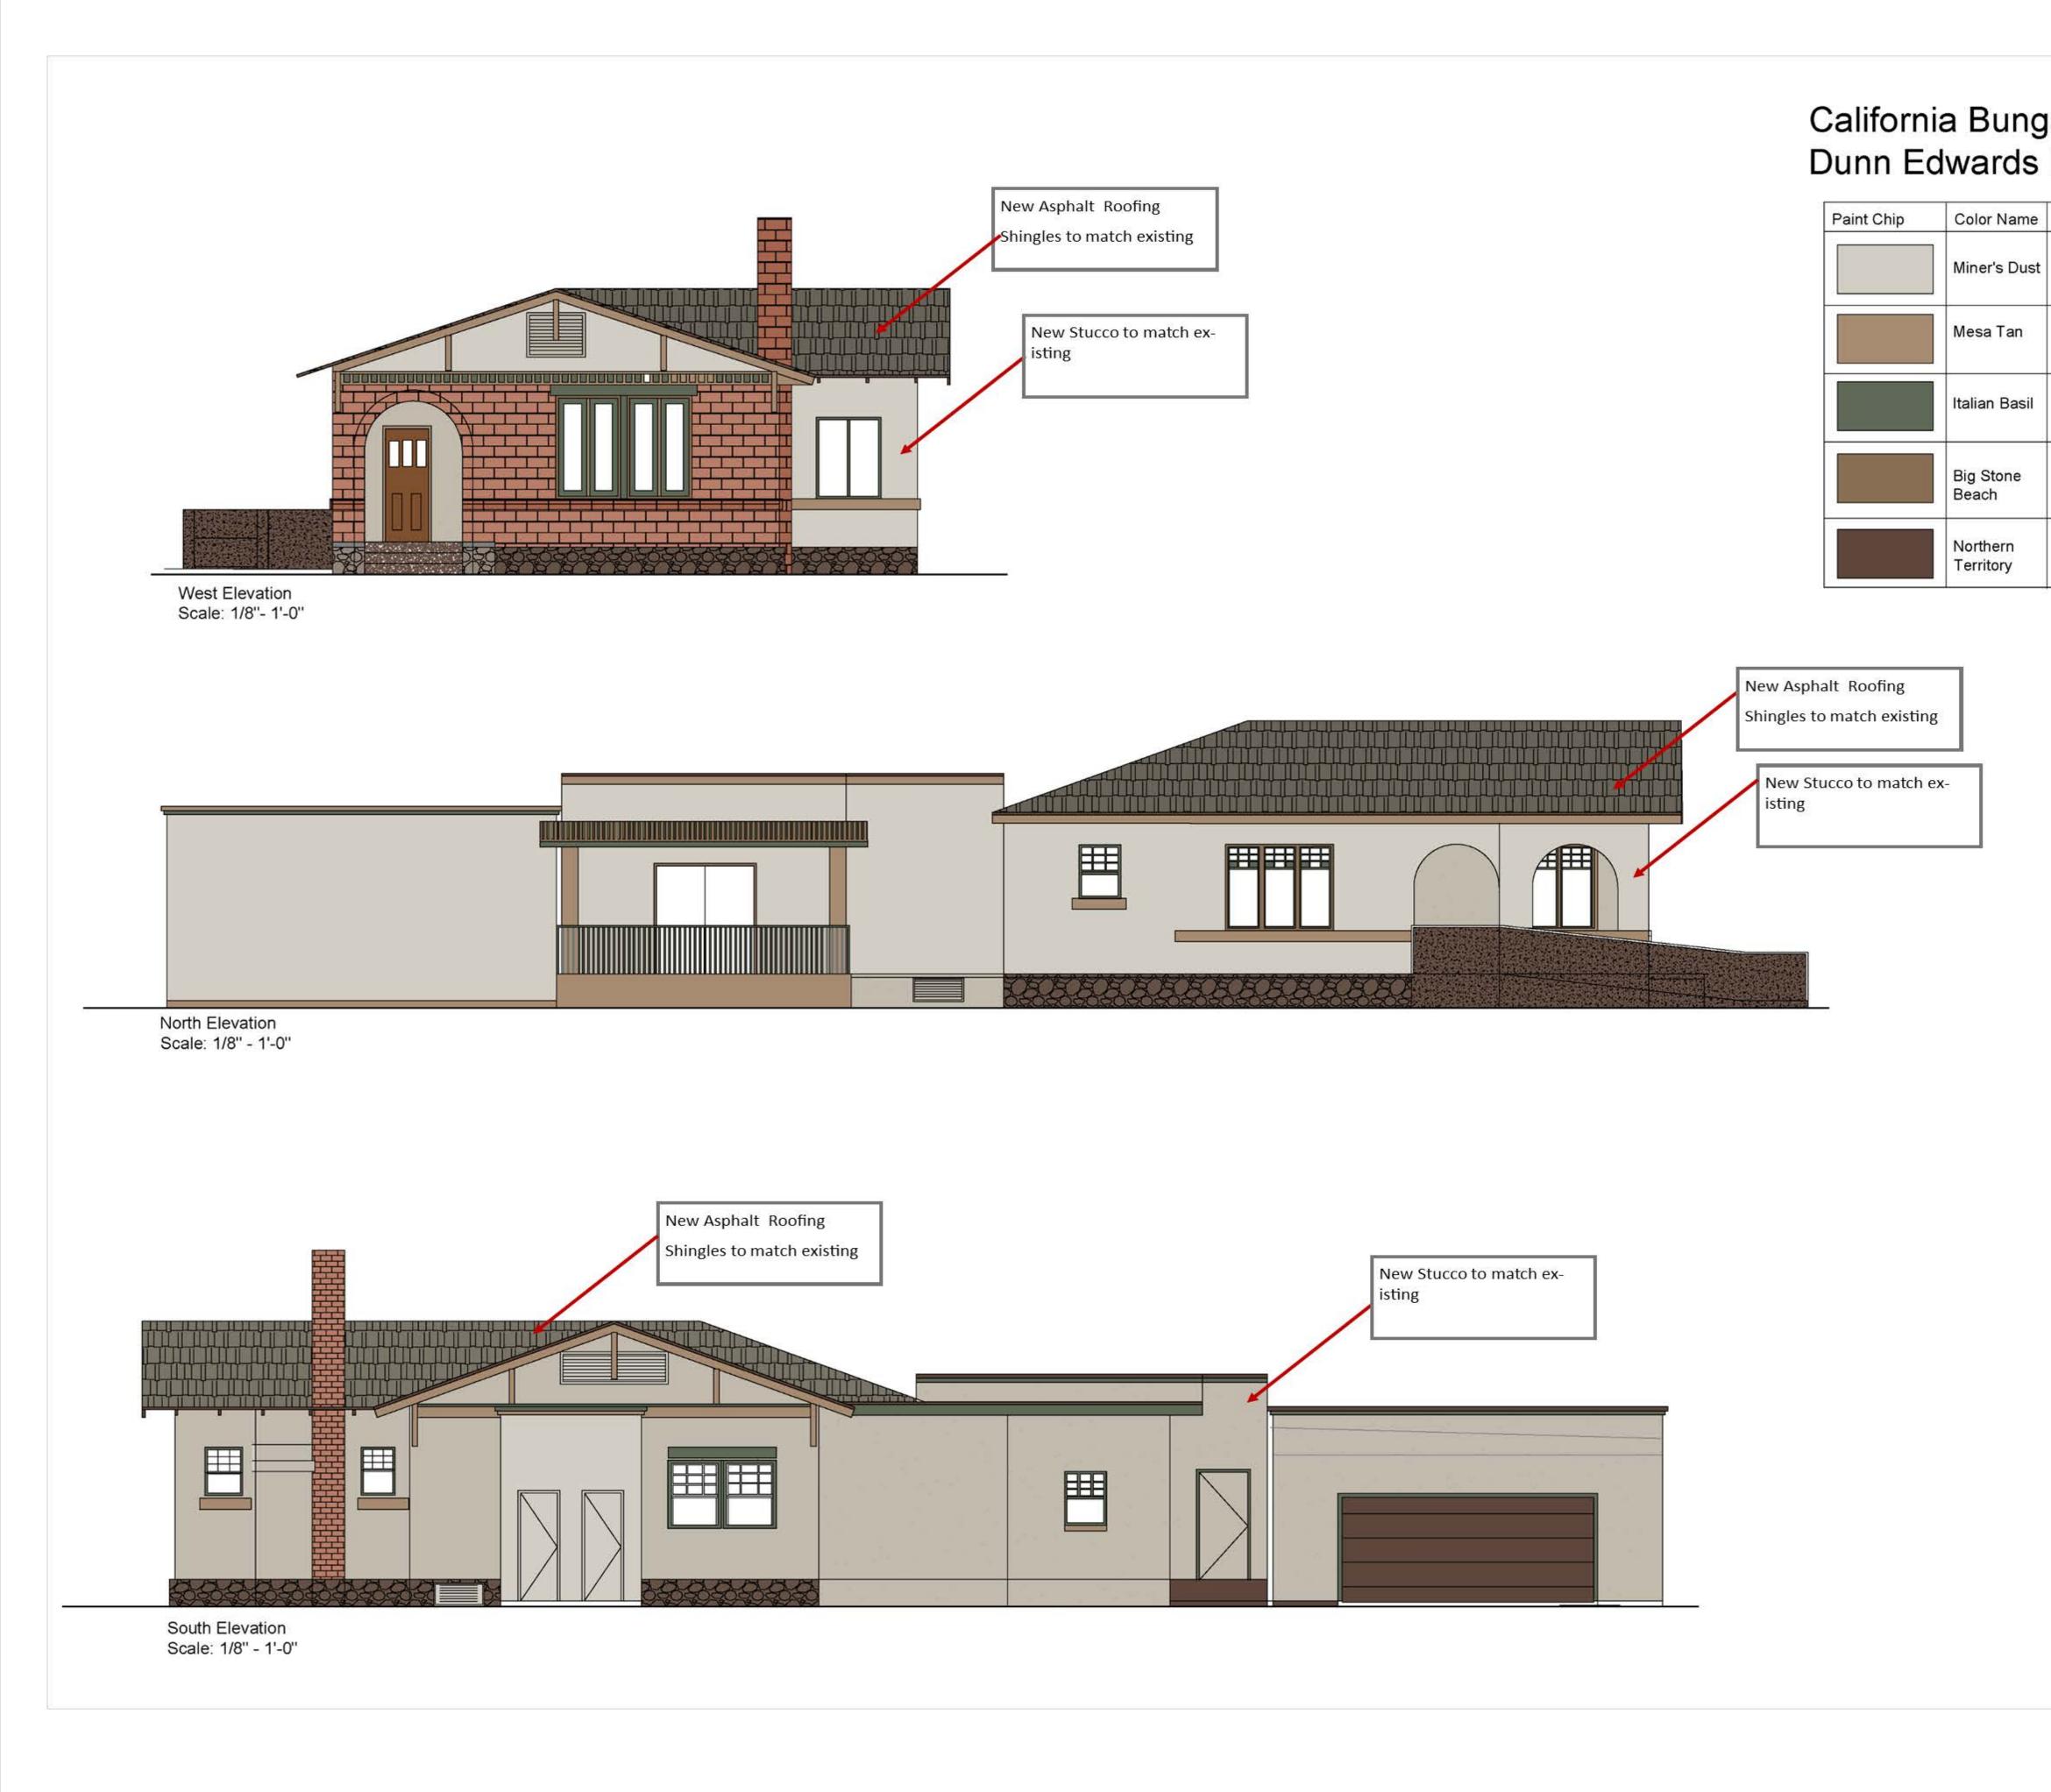

# California Bungalow Exterior Paint Palette Dunn Edwards Historic Paint Collection

| Color Number | Location                                                                                                                                                               |  |  |  |  |
|--------------|------------------------------------------------------------------------------------------------------------------------------------------------------------------------|--|--|--|--|
| DEC786       | Primary Exterior Paint Color All existing<br>and new stucco/inside Porch walls &<br>ceilings above brick-west elevation,<br>North & South (new) stucco                 |  |  |  |  |
| DEC718       | Main Exterior Accent Paint Color<br>All existing trim and eaves<br>above brick-west elevation,<br>North & South (new or replaced<br>wood trim or stucco window detail) |  |  |  |  |
| DE6287       | Secondary Exterior Accent Paint<br>Color All existing trim details above<br>brick-west elevation,<br>North & South new Porch                                           |  |  |  |  |
| DE6132       | Window sash/trim Exterior Paint color<br>on West, North & South elevations                                                                                             |  |  |  |  |
| DEA158       | Primary Exterior Paint Color for all<br>Concrete including existing West<br>Elevation Front Porch landing & stairs<br>New ADA Wheel Chair Ramp                         |  |  |  |  |