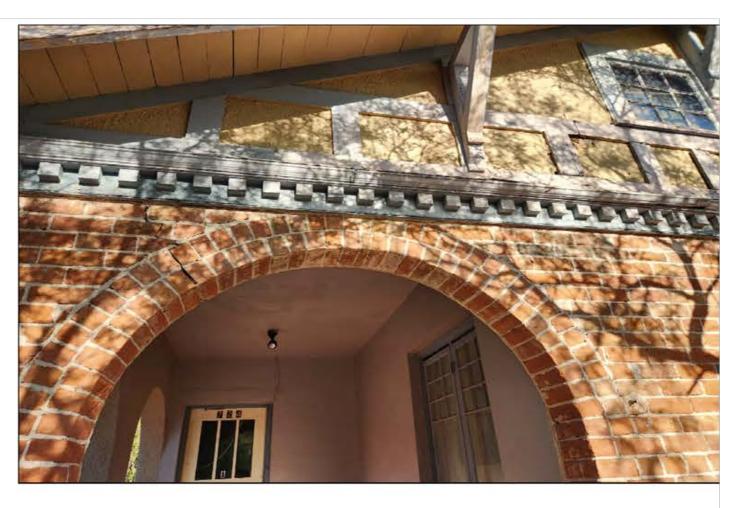

THE EXTERIOR CONSISTS OF EXPOSED BRICK @ FRONT, WEST ELEVATION WITH STUCCO BRICK MASONRY THRUOUT THE RESIDENCE EXTERIOIR WHICH ALL WILL BE REPAIRED AS REQ'D. DISABLED ADA RAMPS WILL BE INSTALLED FOR ACCESS TO THE RESIDENCE BY THE OWNER.

# **HISTORIC SUBMISSION PROJECT DESCRIPTION:**

| PROJECT DES                                     | CRIPTION:                                                                                                                                                                                                                                                                                                                                                           |
|-------------------------------------------------|---------------------------------------------------------------------------------------------------------------------------------------------------------------------------------------------------------------------------------------------------------------------------------------------------------------------------------------------------------------------|
| THIS EXISTING                                   | RESIDENCE WAS VACANT, ABANDONED PRIOR TO RECENT PURCHASE BY MY                                                                                                                                                                                                                                                                                                      |
| DOORS TO THE<br>MY CLIENT, TH                   | UILDING WAS UTILIZED AS A NON-PERMIT STUDENT APARTMENTS. SEVERAL EXTERIOR<br>E 4-APARTMENTS WILL BE REMOVED, WALL REPAIRED TO MATCH THE ARCHITECTURE.<br>E OWNER IS DISABLED REQUIRING ADA DISABLED RAMPS TO ENTER THIS ELEVATED<br>OOR AREA. ONE RAMP PLACED AT THE FRONT DOOR & ONE PLACED AT THE EAST SIDE.                                                      |
| EXTERIOR CHA<br>DETAILS IN ITS<br>THE ROOF & ST | E WILL BE REPAIRED IN ITS EXISTING EXTERIOR STATE, RETAINING THE UNIQUE<br>RACTER & MIXTURE OF EXPOSED BRICK, STUCCO, WOOD FACADE & WOOD ACCENTS &<br>"AS-IS" CONDITION WITH MINIMAL REVISIONS & REPAIRS AS OUTLINED IN SHEET HR-1.<br>RUCTURE IS TO BE REPAIRED AS REQUIRED & RETAINED. THE EXISTING ELEVATED<br>. SPACE IS TO BE REPAIRED AS REQUIRED & RETAINED. |
| THE ENTIRE IN                                   | FERIOR IS TO BE DEMOED & RECONSTRUCTED TO APPLICABLE TO ADDRESS THE<br>BLED ABILITY TO FUNCTION EASILY WITHIN HIS RESIDENCE.                                                                                                                                                                                                                                        |
| STUCCO MATE<br>ROOF STRUCT<br>THE EXTERIOR      | TIONS OF A GARAGE & UTILITY CLOSET WILL MATCH THE CHARACTER & EXTERIOR<br>RIALS. THE UTILITY CLOSET PLACEMENT IS TO AVOID DAMAGE TO THE EXISTING<br>URE WITH THE REQUIRED REPAIRS & EASE CONFLICTS WITH DUCTWORK DISTRIBUTION.<br>COLORS PALETTE & ROOF MATERIALS WILL BE REMAIN AS ASPHALT SHINGLES<br>TIBLE WITH THE CONTRIBUTING PROPERTIES WITHIN THE ZONE.     |
| THE "HISTORIC                                   | RESPECT:<br>MPTION OF OUR COLOR PALETTE, THE FACT WE ARE RETAINING THE ORIGINAL CHARACTER,<br>DESIGN REVIEW CHECKLIST" & "NEIGHBORHOOD COMPATIBIILTY WORKSHEET" ARE<br>ICABLE TO OUR REVIEW CRITERIA. MY CLIENT, THE OWNER IS EXPENDING FUNDS TO                                                                                                                    |
| SAVE THE HIST<br>RESPECTFULLY                   | ORIC CHARACTER IN ITS EXISTING CONDITION.<br>( SUBMITTED,                                                                                                                                                                                                                                                                                                           |
| JOSEPH MAHER                                    | JR., ARCHITECT                                                                                                                                                                                                                                                                                                                                                      |
|                                                 | <u>UCSON WARD:</u> WARD 6<br>I 17033630; 9,776 SF                                                                                                                                                                                                                                                                                                                   |
| ADDRESS:                                        | NATIONAL REGISTER OF HISTORIC PLACES                                                                                                                                                                                                                                                                                                                                |
|                                                 | AVE., TUCSON, AZ 85705                                                                                                                                                                                                                                                                                                                                              |
|                                                 | ERED NEIGHBORHOOD:                                                                                                                                                                                                                                                                                                                                                  |