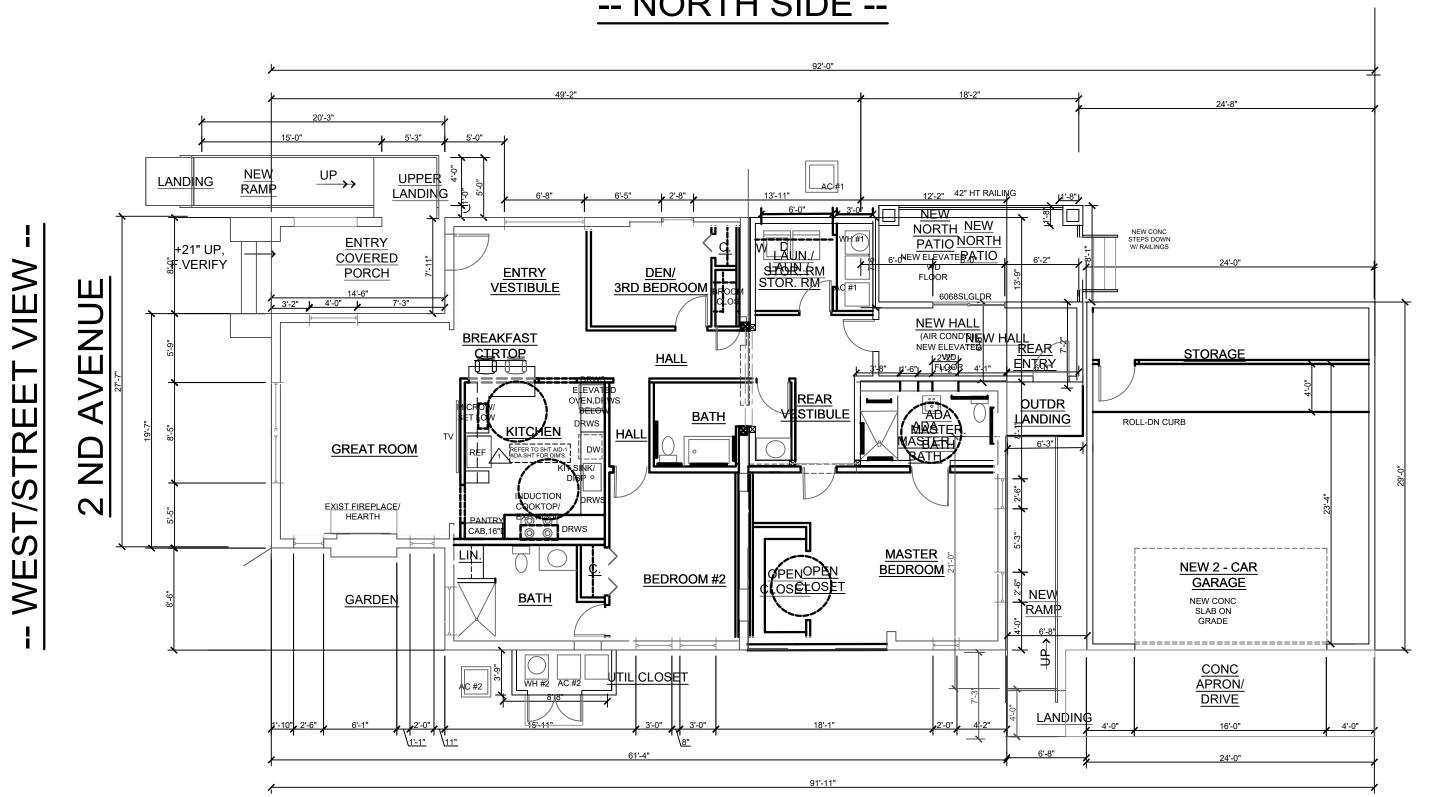

### SID Ś 4 Ш

MR. MARK EVERS EXISTING HISTORIC RESIDENCE NEW ADDITIONS PROJECT DIMENSIONED FLOOR PLAN

### AREA BREAKDOWN: REVD

| •                                                                                    |
|--------------------------------------------------------------------------------------|
| IG & NEW HALL: 1,816 SF<br>AST HALL: <u>118 SF</u>                                   |
| , EXISTING LIVING: 1,934 SF                                                          |
| TILITY RM ADDIT: 32 SF<br>ARAGE: 696 SF                                              |
| ORTH PORCH: 146 SF<br>G FRONT PORCH: <u>116 SF</u><br>A UNDER ROOF: 2,924 SF         |
| ,                                                                                    |
| CTED HALL, NE CORNER: 76 SF<br>ICTED AREA, N/MID-SECTION: 174 SF<br>ISSOR: 2,294 SF: |
| PEARS THIS INCLUDES THE DETACHED                                                     |
| RUCTURE: 643 SF. EXISTING                                                            |
| 1,651 SF.<br>SF'S ABOVE ARE PER THE ARCHITECT'S                                      |
| WINGS & ASSESSMENT.                                                                  |
|                                                                                      |