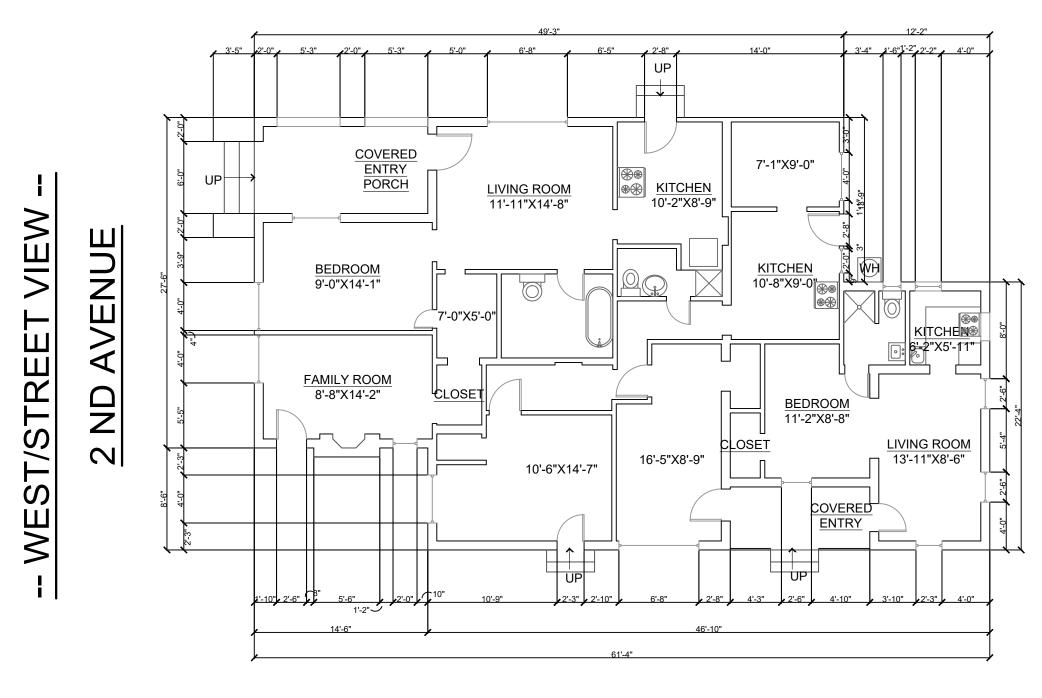

### SID Ś 4 Ш

MR. MARK EVERS EXISTING HISTORIC RESIDENCE NEW ADDITIONS PROJECT DIMENSIONED FLOOR PLAN

### AREA BREAKDOWN: REVD

| •                                                                                    |
|--------------------------------------------------------------------------------------|
| IG & NEW HALL: 1,816 SF<br>AST HALL: <u>118 SF</u>                                   |
| , EXISTING LIVING: 1,934 SF                                                          |
| TILITY RM ADDIT: 32 SF<br>ARAGE: 696 SF                                              |
| ORTH PORCH: 146 SF<br>G FRONT PORCH: <u>116 SF</u><br>A UNDER ROOF: 2,924 SF         |
| ,                                                                                    |
| CTED HALL, NE CORNER: 76 SF<br>ICTED AREA, N/MID-SECTION: 174 SF<br>ISSOR: 2,294 SF: |
| PEARS THIS INCLUDES THE DETACHED                                                     |
| RUCTURE: 643 SF. EXISTING                                                            |
| 1,651 SF.<br>SF'S ABOVE ARE PER THE ARCHITECT'S                                      |
| WINGS & ASSESSMENT.                                                                  |
|                                                                                      |