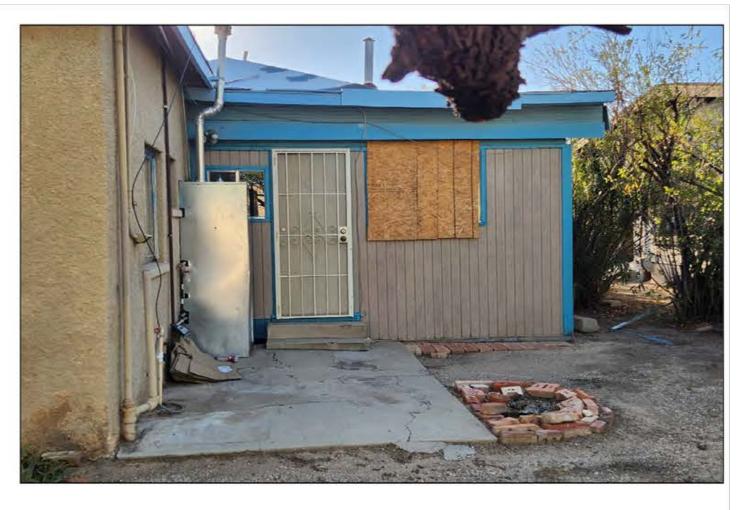

# EXSITING SOUTH, SIDE ELEVATION

EXSITING SOUTH, SIDE ELEVATION

EXSITING WEST, FRONT ELEVATION

EXSITINGEAST, REAR ELEVATION

EXSITING WEST, FRONT ELEVATION

MR. MARK EVERS EXISTING HISTORIC RESIDENCE NEW ADDITIONS PROJECT NEW REMODELING PROJECT **EXTERIOR BUILDING PHOTOS** 

-- NORTH SIDE --

-- SOUTH SIDE/ ALLEY--

SIDE

EAST

ł

2025 COPYRIGHT, ALL RIGHTS RESERVED JOSEPH MAHER, JR. AIA ARCHITECT

-- NORTH SIDE --