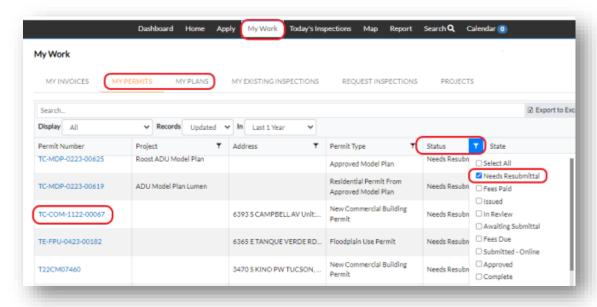

#### Submittal status on the "Reviews" tab

- 1. Click the "My Work" tab or use the search bar to locate the permit or plan.
- 2. Use the "Status" filter if needed.
- 3. Click the blue permit or plan number hyperlink to go to the details screen.

- 4. Click on the "Reviews" tab.
- 5. Click on the "v" down caret for the submittal review (the one at the top is most recent).
- 6. Click on the down caret on each item review to view comments.

When files are uploaded to the "Attachments" tab with an application they are considered a "Submittal". Submittals will go to staff for review. The "Reviews" tab displays the status of the submittal and review comments.