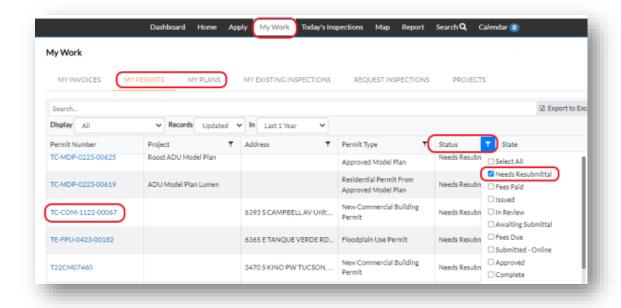

### File status on the "Attachments" tab

- 7. Click the "My Work" tab or use the search bar to locate the permit or plan.
- 8. Use the "Status" filter if needed.
- 9. Click the **blue permit or plan number hyperlink** to go to the details screen.

- 10. Click the "Attachments" tab.
- 11. The file status is displayed on each file under the name and version.

Each file can have its own status. If a file is required for resubmittal there will be a blue "Resubmit" button.