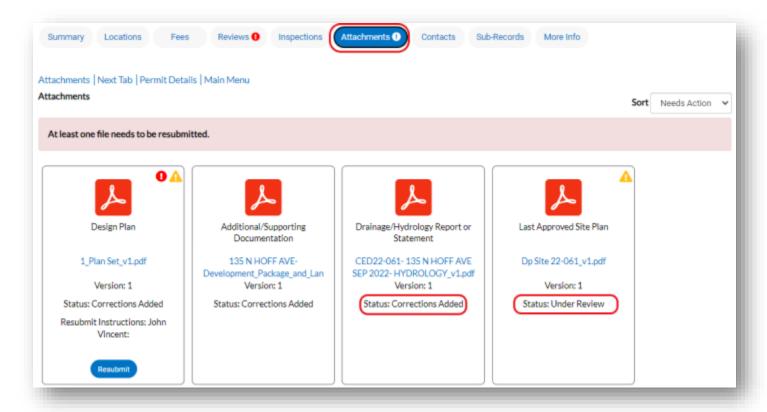

### File status on the "Attachments" tab

- 7. Click the "My Work" tab or use the search bar to locate the permit or plan.
- 8. Use the "Status" filter if needed.
- 9. Click the **blue permit or plan number hyperlink** to go to the details screen.

- 10. Click the "Attachments" tab.
- 11. The file status is displayed on each file under the name and version.

Each file can have its own status. If a file is required for resubmittal there will be a blue "Resubmit" button.

## File Statuses for TDC online

| <u>Status</u>        | <u>Description</u>                                    |
|----------------------|-------------------------------------------------------|
| Approved             | Approved                                              |
| Denied               | Denied                                                |
| Submitted for Review | Submitted but is not yet reviewed                     |
| Under Review         | In process of being reviewed                          |
| Waiting for Files    | The reviewer is waiting for files or additional files |
| Corrections Added    | Corrections have been added to the file               |