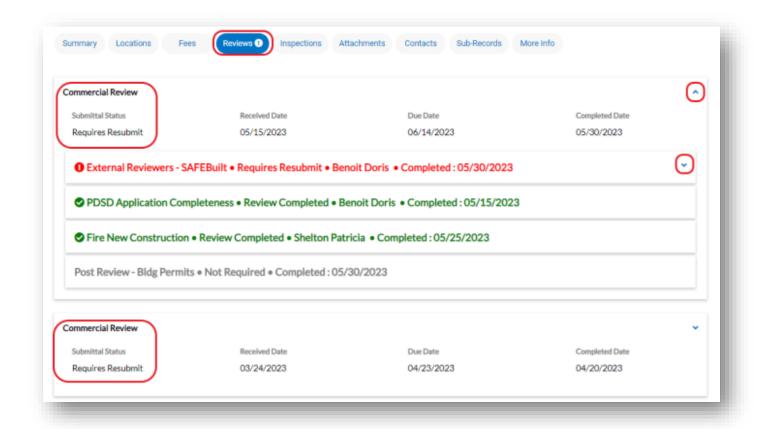

- 4. Click on the "Reviews" tab.
- 5. Click on the "v" down caret for the submittal review (the one at the top is most recent).
- 6. Click on the down caret on each item review to view comments.

When files are uploaded to the "Attachments" tab with an application they are considered a "Submittal". Submittals will go to staff for review. The "Reviews" tab displays the status of the submittal and review comments.

#### **Submittal Statuses**

| <u>Status</u>     | <u>Description</u>                                                                                        |
|-------------------|-----------------------------------------------------------------------------------------------------------|
| Approved          | All departments have approved the submittal review and the application can move to the next steps         |
| In Review         | The files submitted are currently in review, plan reviewers can add comments and markups                  |
| Requires Resubmit | There are some issues with the submittal and a re-submit is required, corrected files or additional files |